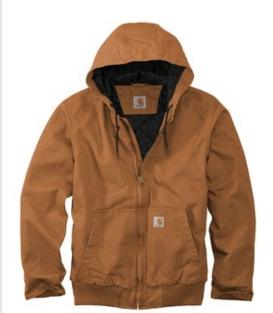

# Carhartt<sup>®</sup> Tall Washed Duck Active Jac. CTT104050

An update to a Carhartt icon-the J130-this dependable, durable jacket was created with input from the hardworking people who wear our gear day in and day out.

- 12-ounce, 100% ring spun cotton washed duck
- Nylon lining quilted to 80 gram 3M- Thinsulate- insulation in body, sleeves and hood
- Attached guilted three-piece hood with drawcord closure
- Full-length brass front zipper
- Two interior pockets: one zippered, one hook and loop
- Two large hand pockets
- Pen stall in right pocket
- Locker loop
- Elbow pleats for ease of movement
- Rib knit cuffs and waistband
- Carhartt-strong, triple-stitched main seams
- Carhartt label sewn on left pocket
- Loose fit

Machine wash warm like colors, Do not bleach, Tumble dry medium, Steam iron shell only, Do not dry clean

front